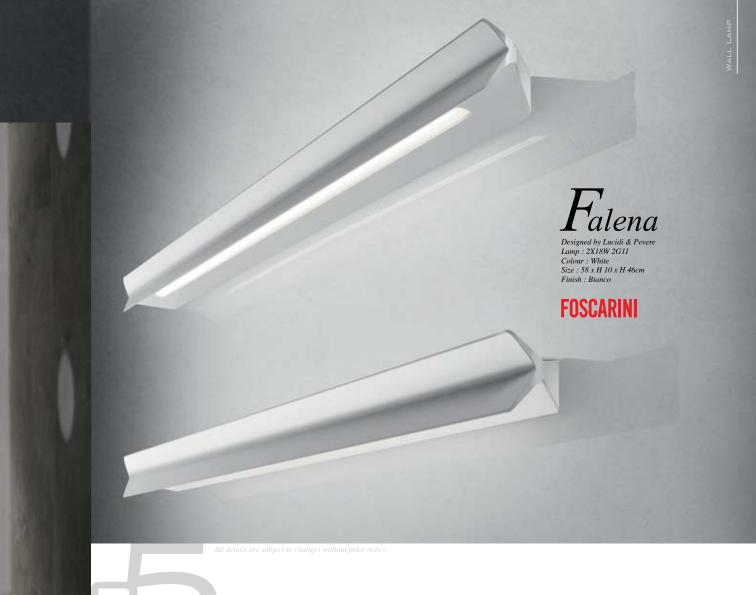

# WALL LAMP

# $F_{old}$

Fold worked on the art of origami and concept of paper aeroplanes of our childhood, concealing the light source and projecting a direct light upwards and reflected off the wall.

Designed by Odoardo Fioravanti Lamp: 1 x 80W halogen 220V / 1 x 26 W fluorescent 220V Colour: White Size: L 35 x P 16 x H 23 cm Finish: Polycarbonate