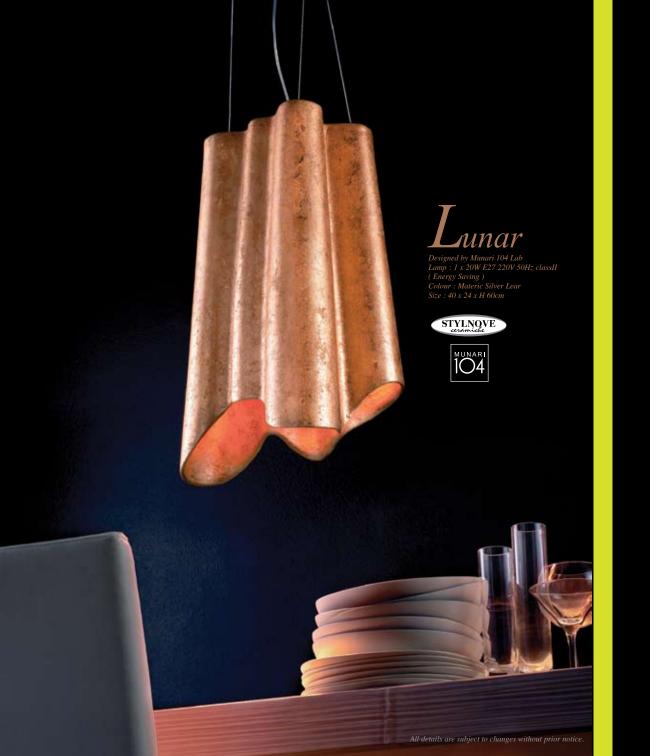

# $D_{ivya}$

muranodue

Reef
Designed by Lorenzo Zanovello
Lamp: 2 x 100W E27 220V 50Hz classII
Colour: Materic Silver Lear
Size: 80 x 18 x H 35cm