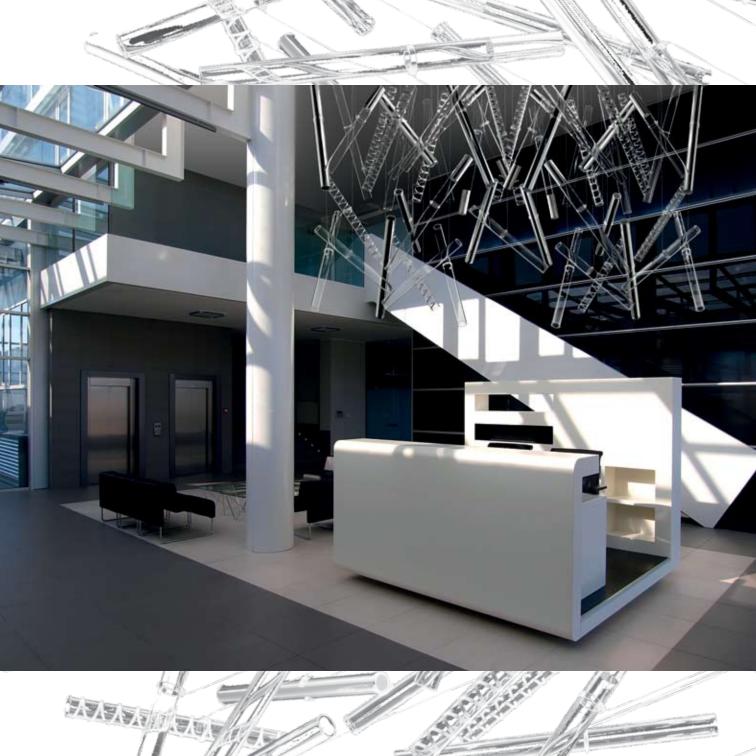

: White







A vibrant shape that seems to be constantly changing. A cloud of suggestive curves of impossible volumes where the future intersects with the present in a subtle way. A self-confident shape made of cutting-edge materials.

Lamp: 3 X 100W E27 220V 50Hz Colour: White SILICONE Size: D 70 x H 25/150cm Finish: Nickel





Lamp: 60 Led-24W 3000K Colour: White Size: L46xW46xH150cm Finish: White

### **Fontana**Arte









### Fan

Lamp : 8 X 20W G4 12V 230V 50Hz Colour : Violet & Fuchsia Size : 70 x H 70cm Fi nish : Chrome

**TALAMP** 



# $T_{ropico}$

Designed by Giulio Iacchetti Lamp : 1x42W GX24q-4 Colour : Ivory Size : D 70 x H 35/200cm

### **FOSCARINI**





Designed by R & D Lamp: 1 x 150W E27 230V 50Hz Colour: Brown Size: 60 x L 45/200cm Finish: Black



• p&vlighting



All details are subject to changes without prior notice.













# $I_{mplode}$

Designed by Gregorio Spini Lamp: 3 x 100W E27 220V 50Hz Colour: Glossy White Size: 38 x H 38/120cm Finish: White







# WALL LAMP







# $F_{old}$

Fold worked on the art of origami and concept of paper aeroplanes of our childhood, concealing the light source and projecting a direct light upwards and reflected off the wall.

Designed by Odoardo Fioravanti Lamp: 1 x 80W halogen 220V / 1 x 26 W fluorescent 220V Colour: White Size: L 35 x P 16 x H 23 cm Finish: Polycarbonate

# **FOSCARINI**











# $E_{\it ris}$

Lamp: 2 x 24W 2G11 220V 50Hz Colour: White / Gold Size: L 45 x W 37.5 x H 10cm Finish: White

muranodue





Lamp: 10 x 1.2W LED Cree 3000k Colour: White Size: S 16 x H 4.2 x L 29cm



•