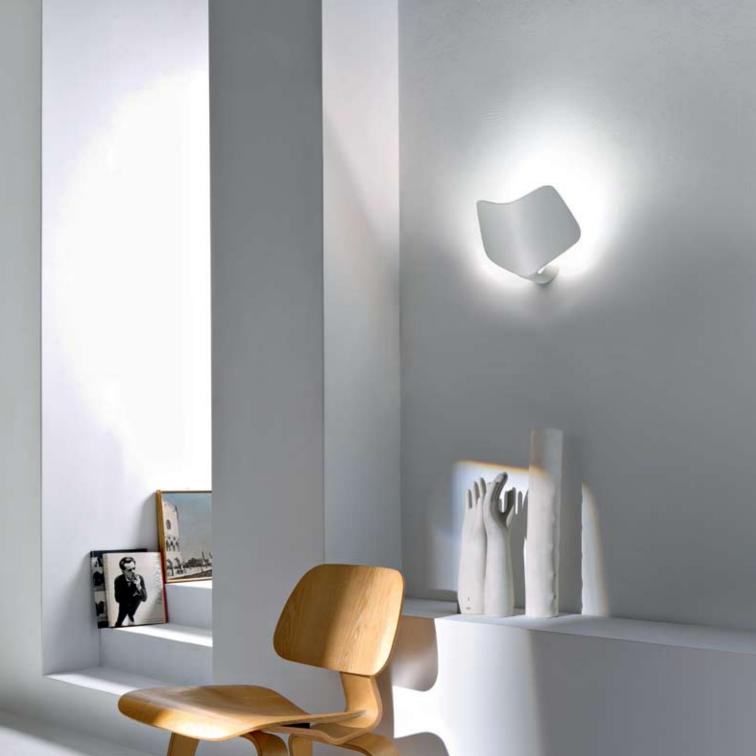

# $F_{old}$

Fold worked on the art of origami and concept of paper aeroplanes of our childhood, concealing the light source and projecting a direct light upwards and reflected off the wall.

Designed by Odoardo Fioravanti Lamp: 1 x 80W halogen 220V / 1 x 26 W fluorescent 220V Colour: White Size: L 35 x P 16 x H 23 cm Finish: Polycarbonate