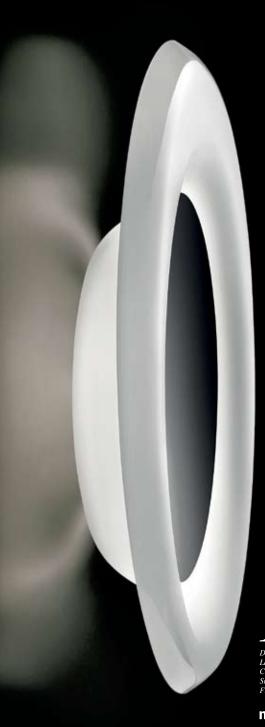

# CEILING LAMP

Isla

Designed by Mirone Gabriele
Lamp: 2 x 18W G24q2 220V 50Hz
Colour: White / glossy black front disc
Size: D 50 x H 9.2cm
Finish: White

muranodue

 $\overline{B}$ lanche

Designed by Roberta Vitadello – Stefano Traverso Lamp: 4 X 28W E14 230V 50Hz Colour: White Size: 9 I x H 58cm Finish: Chrome