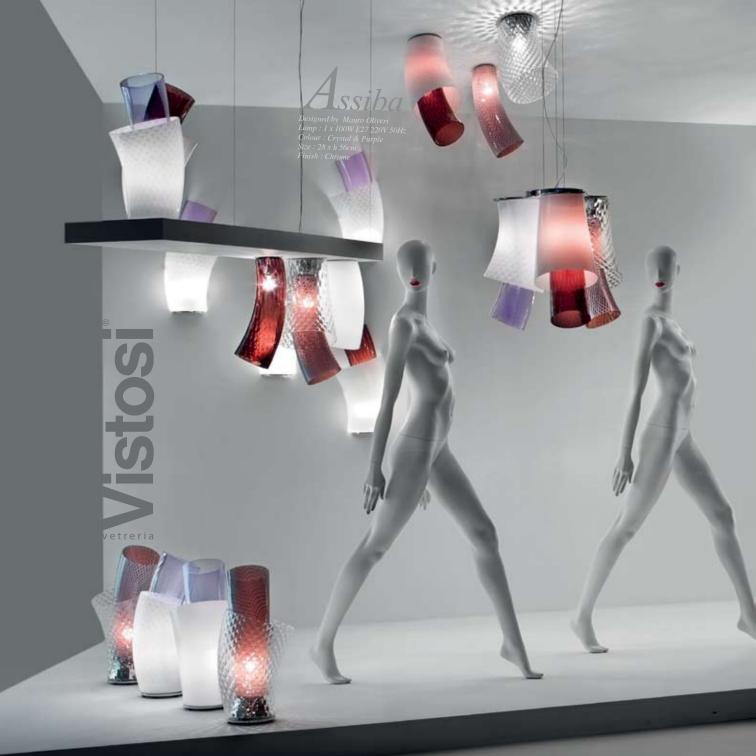

### Fan

Lamp : 8 X 20W G4 12V 230V 50Hz Colour : Violet & Fuchsia Size : 70 x H 70cm Fi nish : Chrome

**TALAMP** 