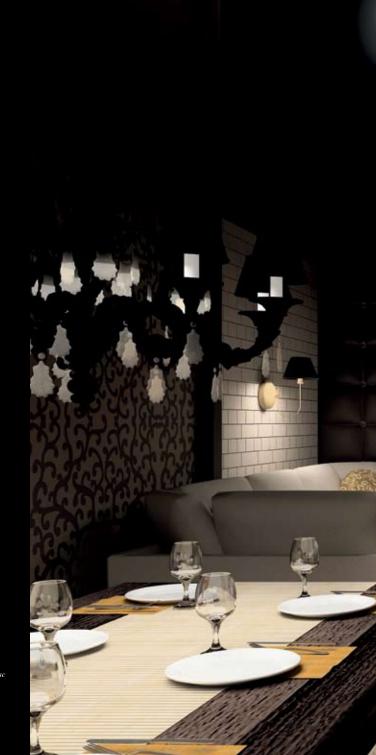

ORLD.

THE SHOWROOM EXHIBITS ONLY ELITE BRANDS LIKE ARTURO ALVAREZ, FOSCARINI, FONTANA ARTE, ITALAMP, STYLNOVE CERAMICHE, VISTOSI, JUST TO MENTION A FEW. DESIGNS RANGE FROM FAMOUS CLASSICS TO STYLISH CONTEMPORARIES.

PLC GALLERIA IS AN ART GALLERY TO MAKE A COLLECTION OF LIGHTING MASTERPIECES.

OUR SALES REPRESENTATIVES ARE READY TO PROVIDE INSIGHTS ON SELECTING THE PROPER
FIXTURES FOR ANY INTERIOR DESIGN PROJECT AND END-USER ALIKE.









**Vistosi** muranodue



**FOSCARINI** 



arturo alvarez

**Fontana Arte** 

**ALT LUCIALTERNATIVE** 

Patrizia Volpato





LLERV





CEILING LAMP P.01 - 08

PENSION LAMP P.09 - 30

# CEILING LAMP



Isla

Designed by Mirone Gabriele
Lamp: 2 x 18W G24q2 220V 50Hz
Colour: White / glossy black front disc
Size: D 50 x H 9.2cm
Finish: White

muranodue









 $\overline{B}$ lanche

Designed by Roberta Vitadello – Stefano Traverso Lamp: 4 X 28W E14 230V 50Hz Colour: White Size: 9 I x H 58cm Finish: Chrome









# $D_{ivya}$

muranodue



Reef
Designed by Lorenzo Zanovello
Lamp: 2 x 100W E27 220V 50Hz classII
Colour: Materic Silver Lear
Size: 80 x 18 x H 35cm





# SUSPENSION LAMP





## $G_{anci}$

Designed by Gruppo Al Due Due Sette Lamp: 48 x 1.1W 58W LED 4000K Colour: Transparent Size: 1D 54 x H 40cm Finish: Chrome

Patrizia Volpato







Designed by Mauro Bertoldini Lamp: 6 x 35W 12V GY6.35 Colour: Black / White Size: D 85cm

:: movelight \*









arturo alvarez arturo alvarez arturo alvarez



Designed by Bertjan Pot Lamp: 1 X 100W E27 220V 50Hz Colour : White TYVEK Size: D:70 x H: 70/150cm Finish: White

Designed by Hecto