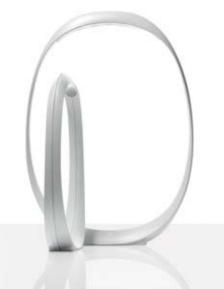

# Caboche

Designed by PATRICIA URQUIOLA & ELIANA GEROTTO Lamp: 1x120W R7s energy saver Colour: White

irregular ellipse that gives a sense of becoming, Anisha outlines an empty space and fills it with its light, producing a magical sensation.