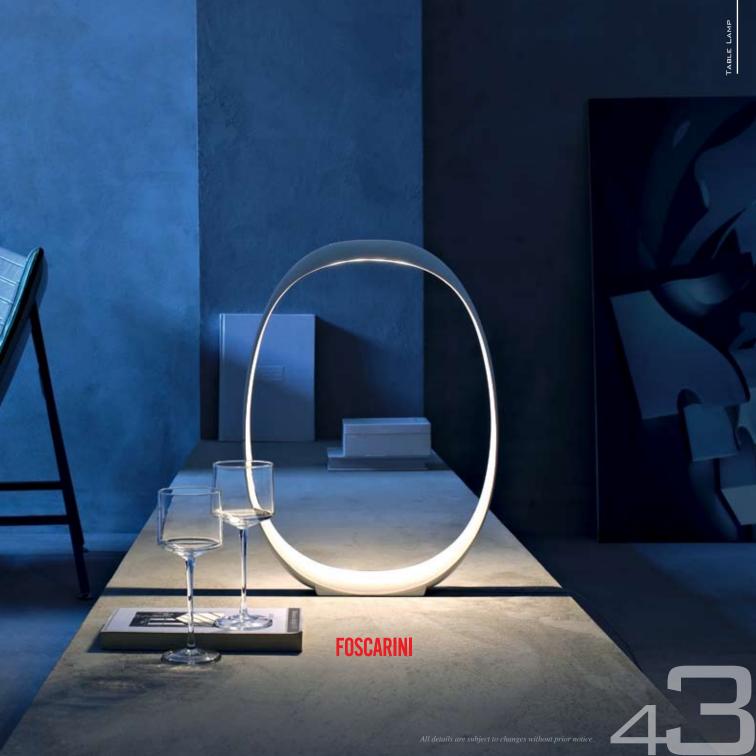

# **FOSCARINI**

# Caboche

Designed by PATRICIA URQUIOLA & ELIANA GEROTTO Lamp: 1x120W R7s energy saver Colour: White

irregular ellipse that gives a sense of becoming, Anisha outlines an empty space and fills it with its light, producing a magical sensation.