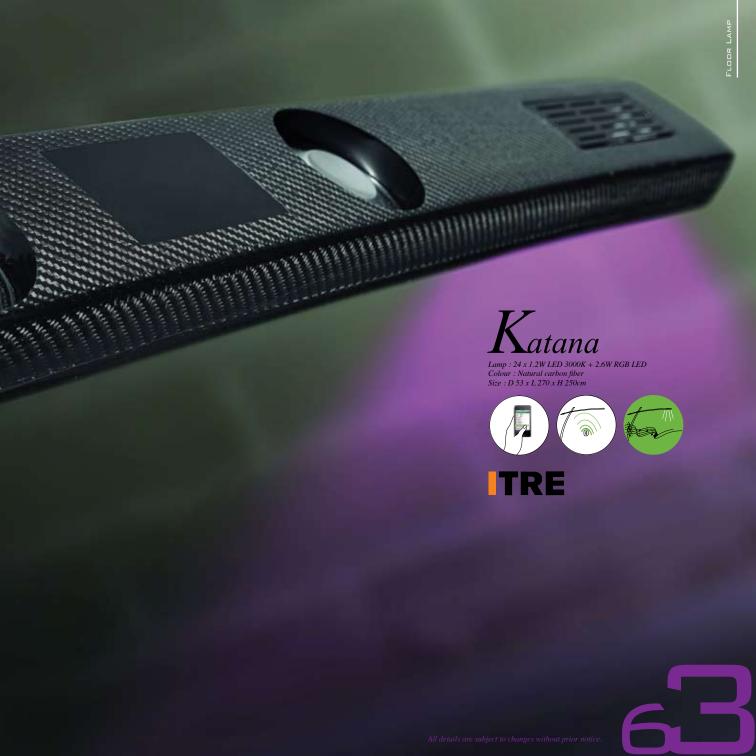

:: movelight \*

arturo alvarez arturo alvarez arturo alvarez

Designed by Bertjan Pot Lamp: 1 X 100W E27 220V 50Hz Colour : White TYVEK Size: D:70 x H: 70/150cm Finish: White

Designed by Hector Serrano Lamp: 1 X 100W E27 220V 50Hz Colour: Birch Size: D:60 x H: 70/90cm

Finish: White

A vibrant shape that seems to be constantly changing. A cloud of suggestive curves of impossible volumes where the future intersects with the present in a subtle way. A self-confident shape made of cutting-edge materials.

Lamp: 3 X 100W E27 220V 50Hz Colour: White SILICONE Size: D 70 x H 25/150cm Finish: Nickel

Lamp: 60 Led-24W 3000K Colour: White Size: L46xW46xH150cm Finish: White