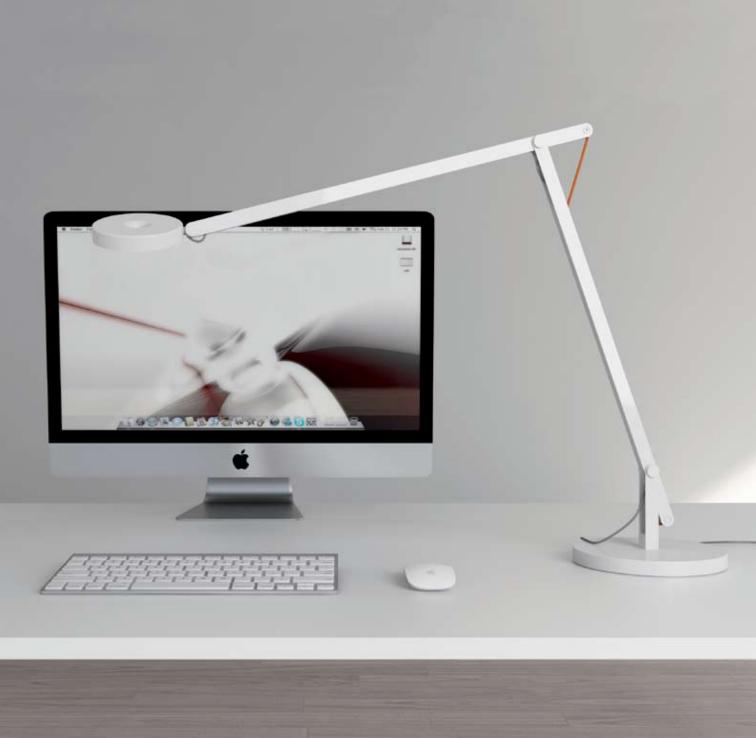

# TABLE LAMP

Designed by Marc Sadler Lamp: 1 x 48W R7s 220V 50Hz clessII Colour: Gray Size: D 18 x H 63cm Finish: Fabric and anodised metal