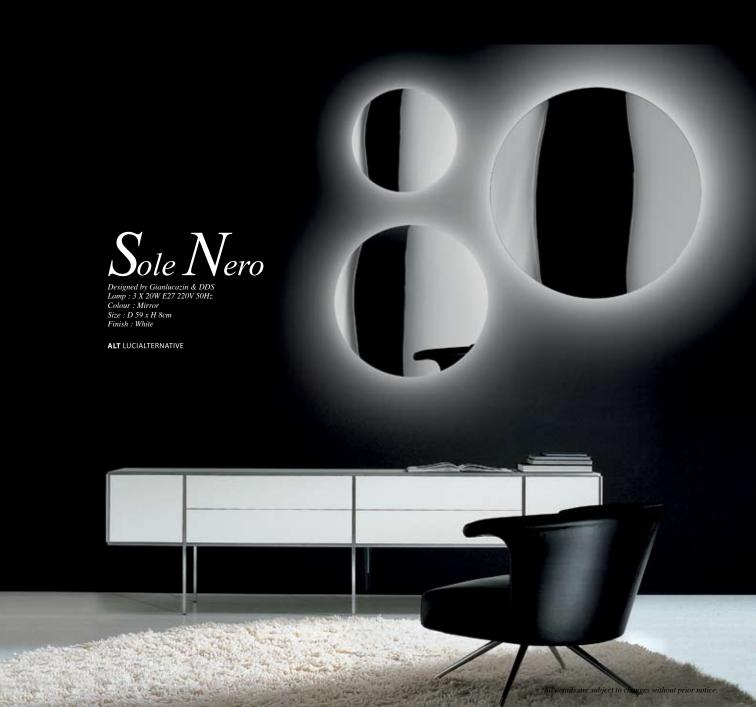

# $I_{mplode}$

Designed by Gregorio Spini Lamp: 3 x 100W E27 220V 50Hz Colour: Glossy White Size: 38 x H 38/120cm Finish: White







# WALL LAMP







# $F_{old}$

Fold worked on the art of origami and concept of paper aeroplanes of our childhood, concealing the light source and projecting a direct light upwards and reflected off the wall.

Designed by Odoardo Fioravanti Lamp: 1 x 80W halogen 220V / 1 x 26 W fluorescent 220V Colour: White Size: L 35 x P 16 x H 23 cm Finish: Polycarbonate

# **FOSCARINI**











# $E_{\it ris}$

Lamp: 2 x 24W 2G11 220V 50Hz Colour: White / Gold Size: L 45 x W 37.5 x H 10cm Finish: White

muranodue





Lamp: 10 x 1.2W LED Cree 3000k Colour: White Size: S 16 x H 4.2 x L 29cm



• Rotaliana

All details are subject to changes without prior notice.





# TABLE LAMP



Designed by Marc Sadler Lamp: 1 x 48W R7s 220V 50Hz clessII Colour: Gray Size: D 18 x H 63cm Finish: Fabric and anodised metal



# Caboche

Designed by PATRICIA URQUIOLA & ELIANA GEROTTO Lamp: 1x120W R7s energy saver Colour: White

irregular ellipse that gives a sense of becoming, Anisha outlines an empty space and fills it with its light, producing a magical sensation.

Designed by Studio Lievore Altherr Molina Lamp: 1 x 4.5W LED 220V Colour : White Size : L 23/33 x P 5 x H 32/46 cm Finish : ABS







 $\bullet \hspace{-1mm} \rlap{\rlap{$\scriptstyle \bullet$}} \hspace{-1mm} \rlap{\rlap{\scriptstyle{\scriptstyle\bullet$}}} \hspace{-1mm} \rlap{\rlap{\scriptstyle{\scriptstyle\bullet$}}} \hspace{-1mm} \hspace{-1mm} \rlap{\rlap{\scriptstyle{\scriptstyle\bullet$}}} \hspace{