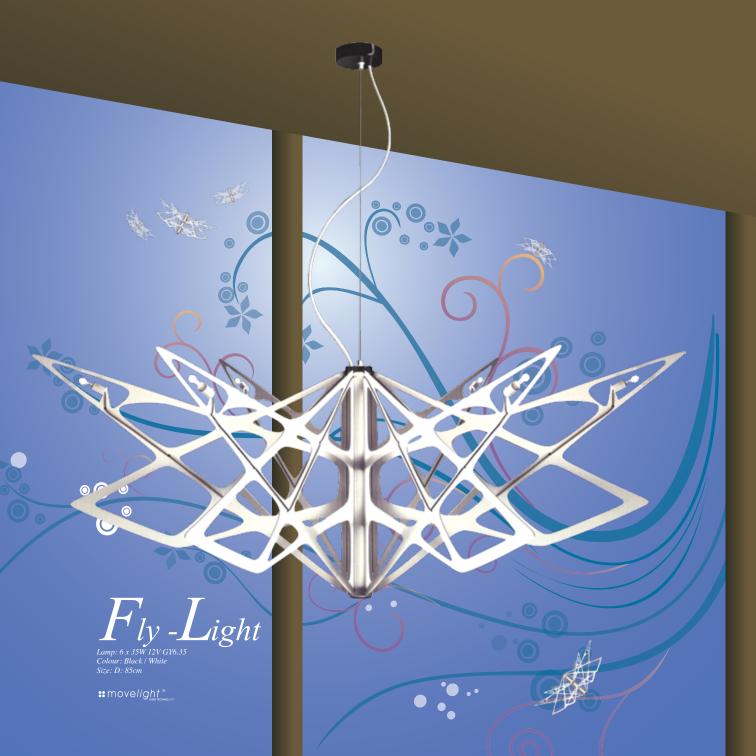

## $G_{anci}$

Designed by Gruppo Al Due Due Sette Lamp: 48 x 1.1W 58W LED 4000K Colour: Transparent Size: 1D 54 x H 40cm Finish: Chrome

Patrizia Volpato

Designed by Mauro Bertoldini Lamp: 6 x 35W 12V GY6.35 Colour: Black / White Size: D 85cm