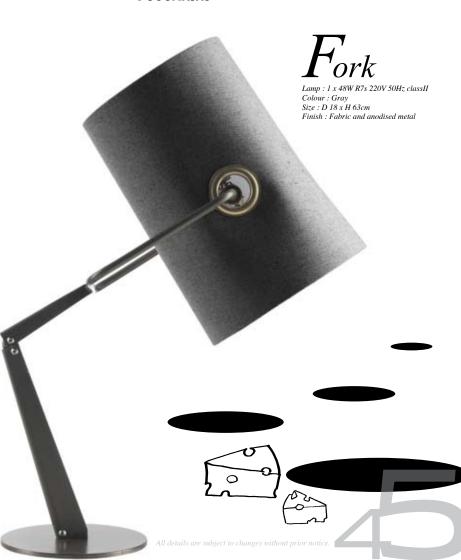

# TABLE LAMP

Designed by Marc Sadler Lamp: 1 x 48W R7s 220V 50Hz clessII Colour: Gray Size: D 18 x H 63cm Finish: Fabric and anodised metal