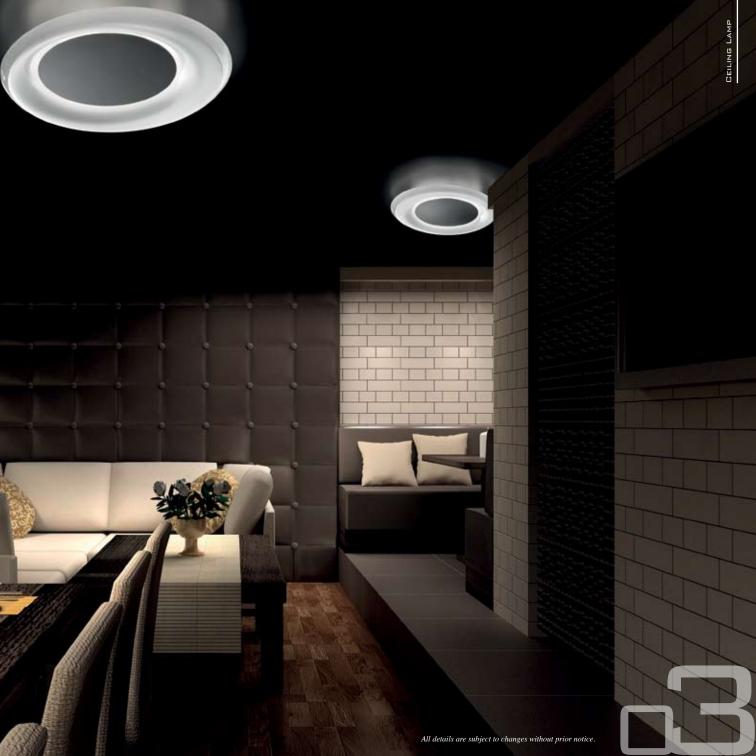

# CEILING LAMP

Isla

Designed by Mirone Gabriele
Lamp: 2 x 18W G24q2 220V 50Hz
Colour: White / glossy black front disc
Size: D 50 x H 9.2cm
Finish: White

muranodue

 $\overline{B}$ lanche

Designed by Roberta Vitadello – Stefano Traverso Lamp: 4 X 28W E14 230V 50Hz Colour: White Size: 9 I x H 58cm Finish: Chrome