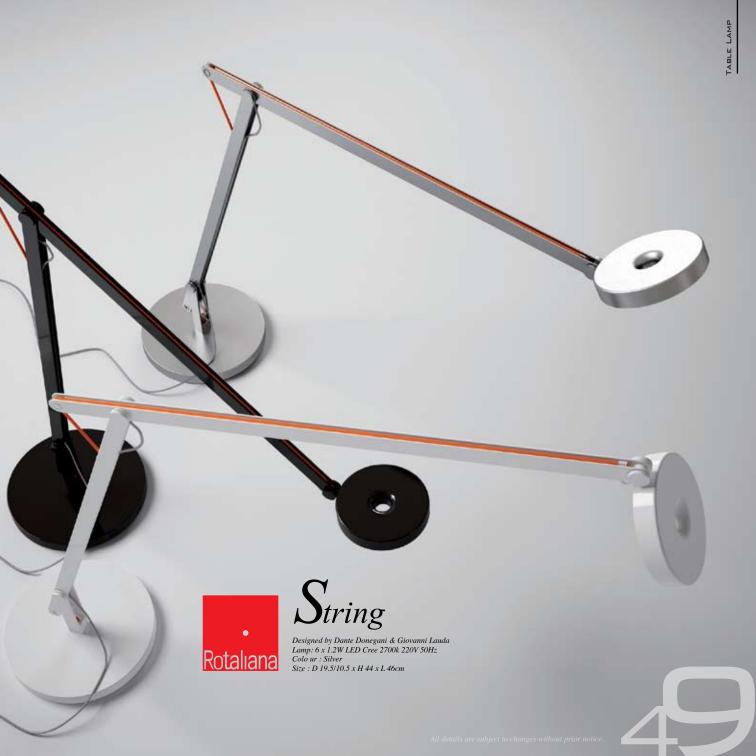

# $E_{\it ris}$

Lamp: 2 x 24W 2G11 220V 50Hz Colour: White / Gold Size: L 45 x W 37.5 x H 10cm Finish: White

muranodue

Lamp: 10 x 1.2W LED Cree 3000k Colour: White Size: S 16 x H 4.2 x L 29cm

• Rotaliana

All details are subject to changes without prior notice.