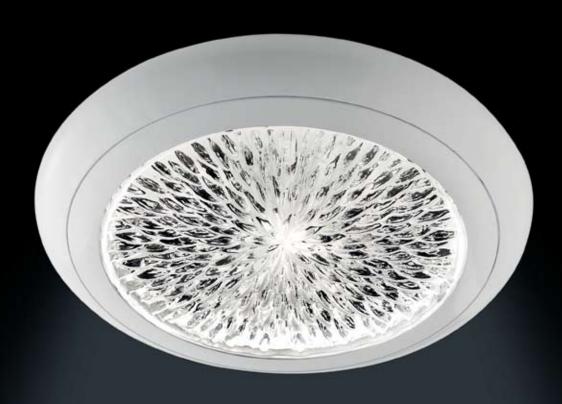

# CEILING LAMP

Isla

Designed by Mirone Gabriele
Lamp: 2 x 18W G24q2 220V 50Hz
Colour: White / glossy black front disc
Size: D 50 x H 9.2cm
Finish: White

muranodue

 $\overline{B}$ lanche

Designed by Roberta Vitadello – Stefano Traverso Lamp: 4 X 28W E14 230V 50Hz Colour: White Size: 9 I x H 58cm Finish: Chrome