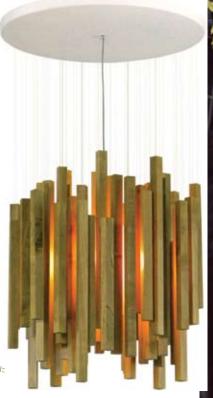

# $D_{ivya}$

muranodue

Reef
Designed by Lorenzo Zanovello
Lamp: 2 x 100W E27 220V 50Hz classII
Colour: Materic Silver Lear
Size: 80 x 18 x H 35cm