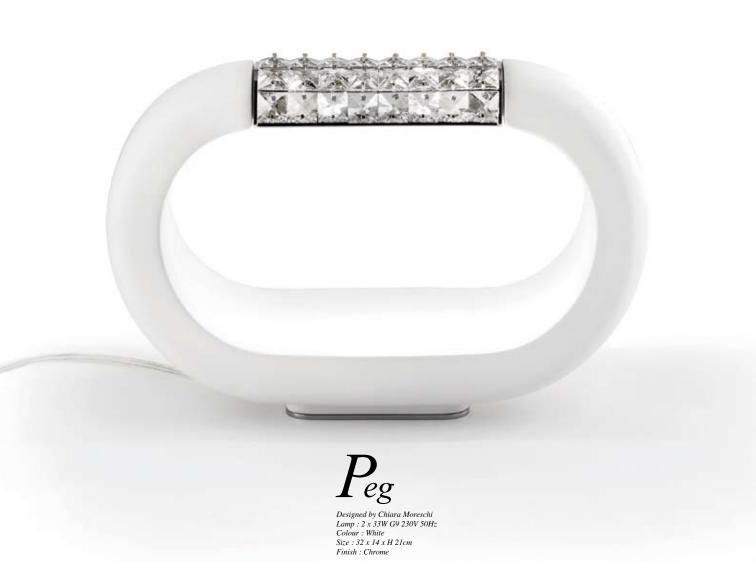

$E_{\it ris}$

Lamp: 2 x 24W 2G11 220V 50Hz Colour: White / Gold Size: L 45 x W 37.5 x H 10cm Finish: White

muranodue





Lamp: 10 x 1.2W LED Cree 3000k Colour: White Size: S 16 x H 4.2 x L 29cm



• Rotaliana

All details are subject to changes without prior notice.





# TABLE LAMP



Designed by Marc Sadler Lamp: 1 x 48W R7s 220V 50Hz clessII Colour: Gray Size: D 18 x H 63cm Finish: Fabric and anodised metal



# Caboche

Designed by PATRICIA URQUIOLA & ELIANA GEROTTO Lamp: 1x120W R7s energy saver Colour: White

irregular ellipse that gives a sense of becoming, Anisha outlines an empty space and fills it with its light, producing a magical sensation.

Designed by Studio Lievore Altherr Molina Lamp: 1 x 4.5W LED 220V Colour : White Size : L 23/33 x P 5 x H 32/46 cm Finish : ABS







 $\bullet \hspace{-1mm} \rlap{\rlap{$\scriptstyle \bullet$}} \hspace{-1mm} \rlap{\rlap{\scriptstyle{\scriptstyle\bullet$}}} \hspace{-1mm} \rlap{\rlap{\scriptstyle{\scriptstyle\bullet$}}} \hspace{-1mm} \hspace{-1mm} \rlap{\rlap{\scriptstyle{\scriptstyle\bullet$}}} \hspace{-1mm} \hspace{-1mm} \rlap{\rlap{\scriptstyle\bullet$}}} \hspace{-1mm} \rlap{\rlap{\scriptstyle\bullet$}}} \hspace{-1mm} \rlap{\rlap{\scriptstyle\bullet$}} \hspace{-1mm} \hspace{-1mm} \rlap{\rlap{\scriptstyle\bullet$}}} \hspace{-1mm} \rlap{\rlap{\scriptstyle\bullet$}} \hspace{-1mm} \rlap{\rlap{\scriptstyle\bullet$}}} \hspace{-1mm} \hspace{-1mm} \rlap{\rlap{\scriptstyle\bullet$}}} \hspace{-1mm} \hspace{-1mm} \rlap{\rlap{\scriptstyle\bullet$}}} \hspace{-1mm} \hspace{-1mm} \rlap{\scriptstyle{\scriptstyle\bullet$}}} \hspace{-