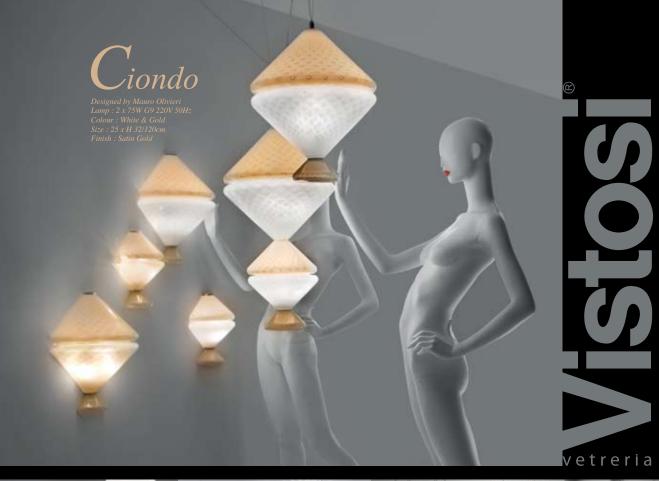

g. A cloud of suggestive curves of impossible volumes where the future intersects with the present in a subtle way. A self-confident shape made of cutting-edge materials.

Lamp: 3 X 100W E27 220V 50Hz Colour: White SILICONE Size: D 70 x H 25/150cm Finish: Nickel





Lamp: 60 Led-24W 3000K Colour: White Size: L46xW46xH150cm Finish: White

### **Fontana**Arte









### Fan

Lamp : 8 X 20W G4 12V 230V 50Hz Colour : Violet & Fuchsia Size : 70 x H 70cm Fi nish : Chrome

**TALAMP** 



# $T_{ropico}$

Designed by Giulio Iacchetti Lamp : 1x42W GX24q-4 Colour : Ivory Size : D 70 x H 35/200cm

### **FOSCARINI**





Designed by R & D Lamp: 1 x 150W E27 230V 50Hz Colour: Brown Size: 60 x L 45/200cm Finish: Black



• p&vlighting



All details are subject to changes without prior notice.













# $I_{mplode}$

Designed by Gregorio Spini Lamp: 3 x 100W E27 220V 50Hz Colour: Glossy White Size: 38 x H 38/120cm Finish: White







# WALL LAMP







# $F_{old}$

Fold worked on the art of origami and concept of paper aeroplanes of our childhood, concealing the light source and projecting a direct light upwards and reflected off the wall.

Designed by Odoardo Fioravanti Lamp: 1 x 80W halogen 220V / 1 x 26 W fluorescent 220V Colour: White Size: L 35 x P 16 x H 23 cm Finish: Polycarbonate

# **FOSCARINI**











# $E_{\it ris}$

Lamp: 2 x 24W 2G11 220V 50Hz Colour: White / Gold Size: L 45 x W 37.5 x H 10cm Finish: White

muranodue





Lamp: 10 x 1.2W LED Cree 3000k Colour: White Size: S 16 x H 4.2 x L 29cm



• Rotaliana

All details are subject to changes without prior notic