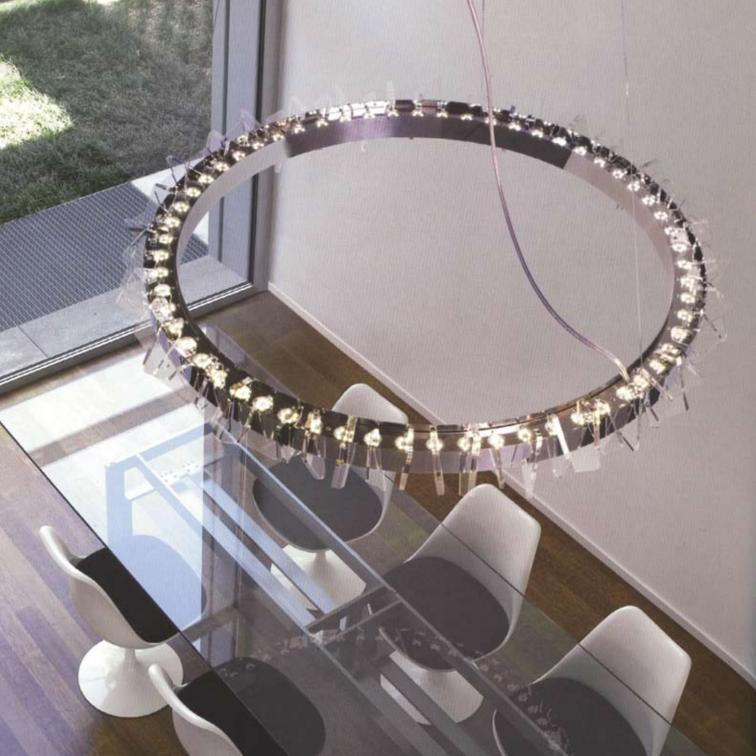

## $G_{anci}$

Designed by Gruppo Al Due Due Sette Lamp: 48 x 1.1W 58W LED 4000K Colour: Transparent Size: 1D 54 x H 40cm Finish: Chrome

Patrizia Volpato

Designed by Mauro Bertoldini Lamp: 6 x 35W 12V GY6.35 Colour: Black / White Size: D 85cm