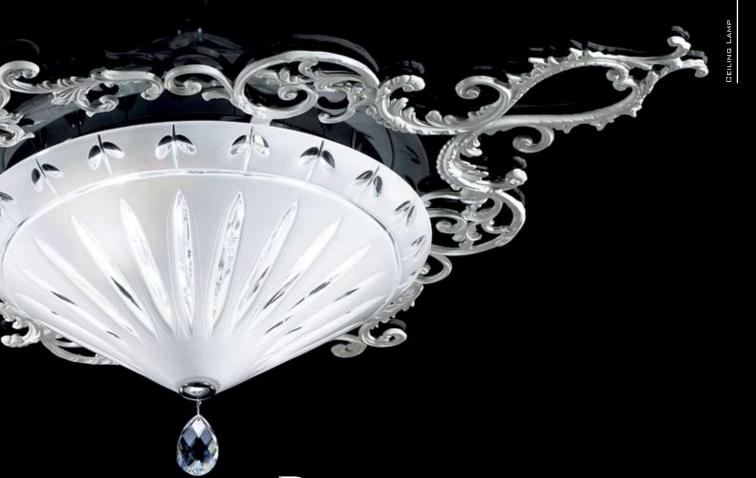

# CEILING LAMP

Isla

Designed by Mirone Gabriele
Lamp: 2 x 18W G24q2 220V 50Hz
Colour: White / glossy black front disc
Size: D 50 x H 9.2cm
Finish: White

muranodue

 $\overline{B}$ lanche

Designed by Roberta Vitadello – Stefano Traverso Lamp: 4 X 28W E14 230V 50Hz Colour: White Size: 9 I x H 58cm Finish: Chrome