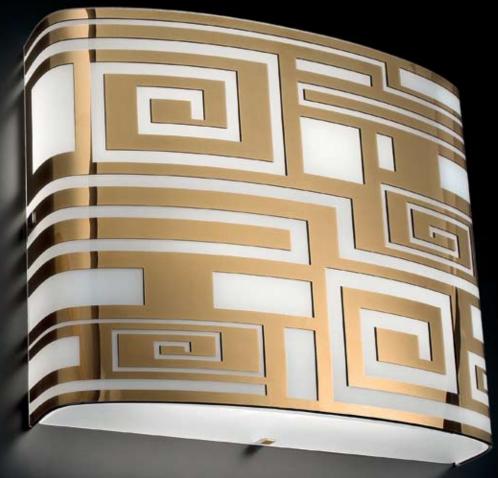

etti Lamp : 1x42W GX24q-4 Colour : Ivory Size : D 70 x H 35/200cm

### **FOSCARINI**





Designed by R & D Lamp: 1 x 150W E27 230V 50Hz Colour: Brown Size: 60 x L 45/200cm Finish: Black



• p&vlighting



All details are subject to changes without prior notice.













# $I_{mplode}$

Designed by Gregorio Spini Lamp: 3 x 100W E27 220V 50Hz Colour: Glossy White Size: 38 x H 38/120cm Finish: White







# WALL LAMP







# $F_{old}$

Fold worked on the art of origami and concept of paper aeroplanes of our childhood, concealing the light source and projecting a direct light upwards and reflected off the wall.

Designed by Odoardo Fioravanti Lamp: 1 x 80W halogen 220V / 1 x 26 W fluorescent 220V Colour: White Size: L 35 x P 16 x H 23 cm Finish: Polycarbonate

# **FOSCARINI**











# $E_{\it ris}$

Lamp: 2 x 24W 2G11 220V 50Hz Colour: White / Gold Size: L 45 x W 37.5 x H 10cm Finish: White

muranodue





Lamp: 10 x 1.2W LED Cree 3000k Colour: White Size: S 16 x H 4.2 x L 29cm



• Rotaliana

All details are subject to changes without prior notice.





# TABLE LAMP



Designed by Marc Sadler Lamp: 1 x 48W R7s 220V 50Hz clessII Colour: Gray Size: D 18 x H 63cm Finish: Fabric and anodised metal



# Caboche

Designed by PATRICIA URQUIOLA & ELIANA GEROTTO Lamp: 1x120W R7s energy saver Colour: White

irregular ellipse that gives a sense of becoming, Anisha outlines an empty space and fills it with its light, producing a magical sensation.

Designed by Studio Lievore Altherr Molina Lamp: 1 x 4.5W LED 220V Colour : White Size : L 23/33 x P 5 x H 32/46 cm Finish : ABS