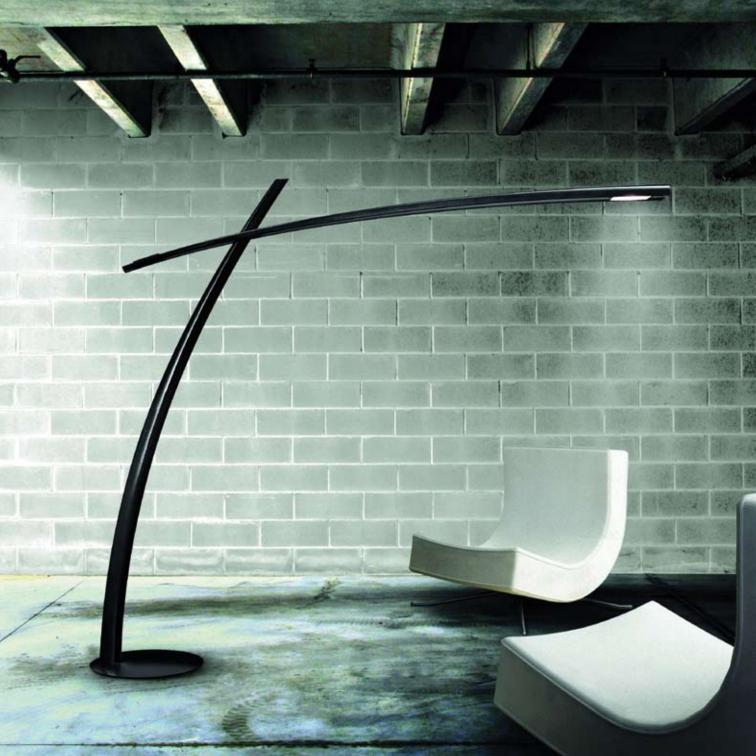

### **FOSCARINI**

Designed by R & D Lamp: 1 x 150W E27 230V 50Hz Colour: Brown Size: 60 x L 45/200cm Finish: Black

• p&vlighting

All details are subject to changes without prior notice.