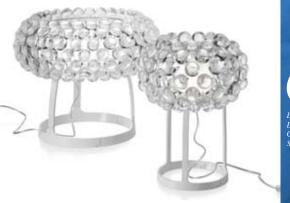

# Caboche

Designed by PATRICIA URQUIOLA & ELIANA GEROTTO Lamp: 1x120W R7s energy saver Colour: White

irregular ellipse that gives a sense of becoming, Anisha outlines an empty space and fills it with its light, producing a magical sensation.