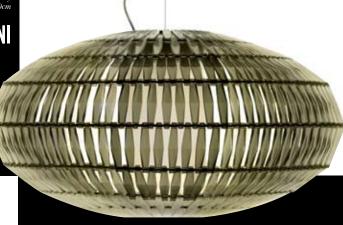

# $T_{ropico}$

Designed by Giulio Iacchetti Lamp : 1x42W GX24q-4 Colour : Ivory Size : D 70 x H 35/200cm