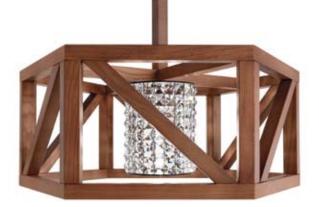

# $E_{\it ris}$

Lamp: 2 x 24W 2G11 220V 50Hz Colour: White / Gold Size: L 45 x W 37.5 x H 10cm Finish: White

muranodue

Lamp: 10 x 1.2W LED Cree 3000k Colour: White Size: S 16 x H 4.2 x L 29cm

• Rotaliana

All details are subject to changes without prior notice.