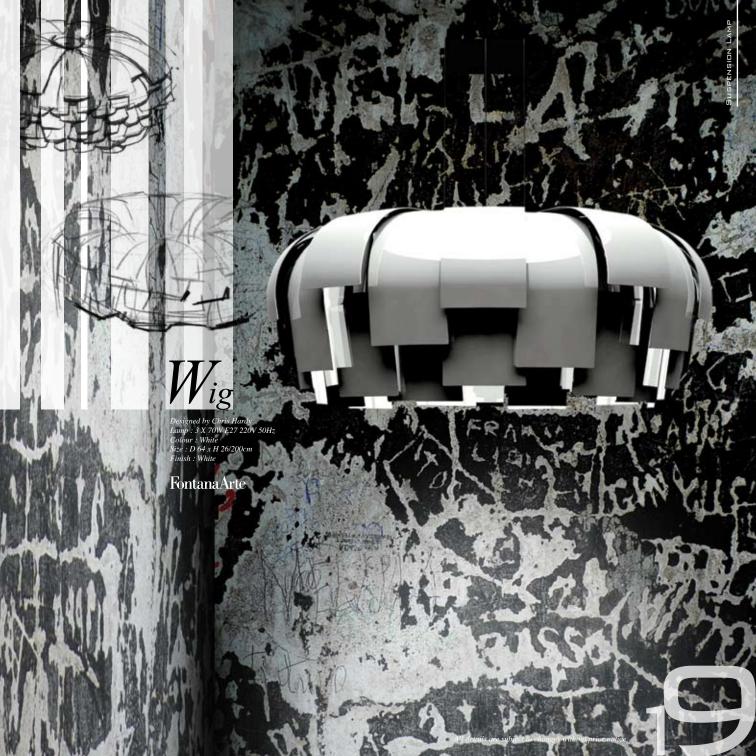

# SUSPENSION LAMP

## $G_{anci}$

Designed by Gruppo Al Due Due Sette Lamp: 48 x 1.1W 58W LED 4000K Colour: Transparent Size: 1D 54 x H 40cm Finish: Chrome

Patrizia Volpato

Designed by Mauro Bertoldini Lamp: 6 x 35W 12V GY6.35 Colour: Black / White Size: D 85cm