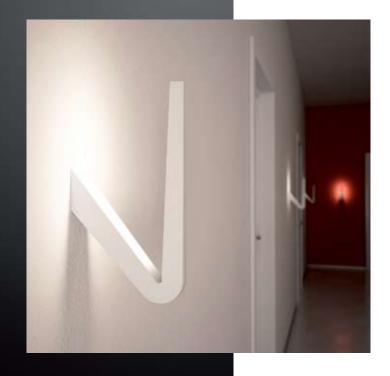

g



All details are subject to changes without prior notice.













# $I_{mplode}$

Designed by Gregorio Spini Lamp: 3 x 100W E27 220V 50Hz Colour: Glossy White Size: 38 x H 38/120cm Finish: White







# WALL LAMP







# $F_{old}$

Fold worked on the art of origami and concept of paper aeroplanes of our childhood, concealing the light source and projecting a direct light upwards and reflected off the wall.

Designed by Odoardo Fioravanti Lamp: 1 x 80W halogen 220V / 1 x 26 W fluorescent 220V Colour: White Size: L 35 x P 16 x H 23 cm Finish: Polycarbonate

# **FOSCARINI**











# $E_{\it ris}$

Lamp: 2 x 24W 2G11 220V 50Hz Colour: White / Gold Size: L 45 x W 37.5 x H 10cm Finish: White

muranodue





Lamp: 10 x 1.2W LED Cree 3000k Colour: White Size: S 16 x H 4.2 x L 29cm



• Rotaliana

All details are subject to changes without prior notice.





# TABLE LAMP



Designed by Marc Sadler Lamp: 1 x 48W R7s 220V 50Hz clessII Colour: Gray Size: D 18 x H 63cm Finish: Fabric and anodised metal



# Caboche

Designed by PATRICIA URQUIOLA & ELIANA GEROTTO Lamp: 1x120W R7s energy saver Colour: White

irregular ellipse that gives a sense of becoming, Anisha outlines an empty space and fills it with its light, producing a magical sensation.

Designed by Studio Lievore Altherr Molina Lamp: 1 x 4.5W LED 220V Colour : White Size : L 23/33 x P 5 x H 32/46 cm Finish : ABS







 $\bullet \hspace{-1mm} \rlap{\rlap{$\scriptstyle \bullet$}} \hspace{-1mm} \rlap{\rlap{\scriptstyle{\scriptstyle\bullet$}}} \hspace{-1mm} \rlap{\rlap{\scriptstyle{\scriptstyle\bullet$}}} \hspace{-1