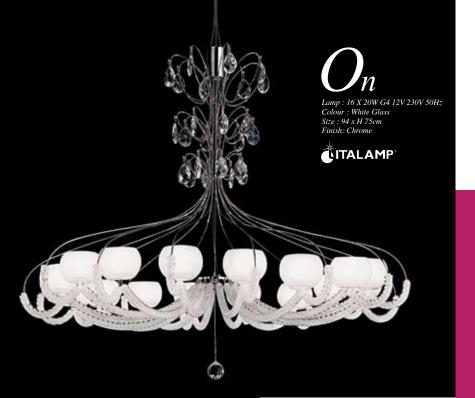

y Mauro Bertoldini Lamp: 6 x 35W 12V GY6.35 Colour: Black / White Size: D 85cm

:: movelight \*









arturo alvarez arturo alvarez arturo alvarez



Designed by Bertjan Pot Lamp: 1 X 100W E27 220V 50Hz Colour : White TYVEK Size: D:70 x H: 70/150cm Finish: White

Designed by Hector Serrano Lamp: 1 X 100W E27 220V 50Hz Colour: Birch Size: D:60 x H: 70/90cm

Finish: White







A vibrant shape that seems to be constantly changing. A cloud of suggestive curves of impossible volumes where the future intersects with the present in a subtle way. A self-confident shape made of cutting-edge materials.

Lamp: 3 X 100W E27 220V 50Hz Colour: White SILICONE Size: D 70 x H 25/150cm Finish: Nickel





Lamp: 60 Led-24W 3000K Colour: White Size: L46xW46xH150cm Finish: White

### **Fontana**Arte









### Fan

Lamp : 8 X 20W G4 12V 230V 50Hz Colour : Violet & Fuchsia Size : 70 x H 70cm Fi nish : Chrome

**TALAMP** 



# $T_{ropico}$

Designed by Giulio Iacchetti Lamp : 1x42W GX24q-4 Colour : Ivory Size : D 70 x H 35/200cm

### **FOSCARINI**





Designed by R & D Lamp: 1 x 150W E27 230V 50Hz Colour: Brown Size: 60 x L 45/200cm Finish: Black



• p&vlighting



All details are subject to changes without prior notice.













# $I_{mplode}$

Designed by Gregorio Spini Lamp: 3 x 100W E27 220V 50Hz Colour: Glossy White Size: 38 x H 38/120cm Finish: White







# WALL LAMP







# $F_{old}$

Fold worked on the art of origami and concept of paper aeroplanes of our childhood, concealing the light source and projecting a direct light upwards and reflected off the wall.

Designed by O