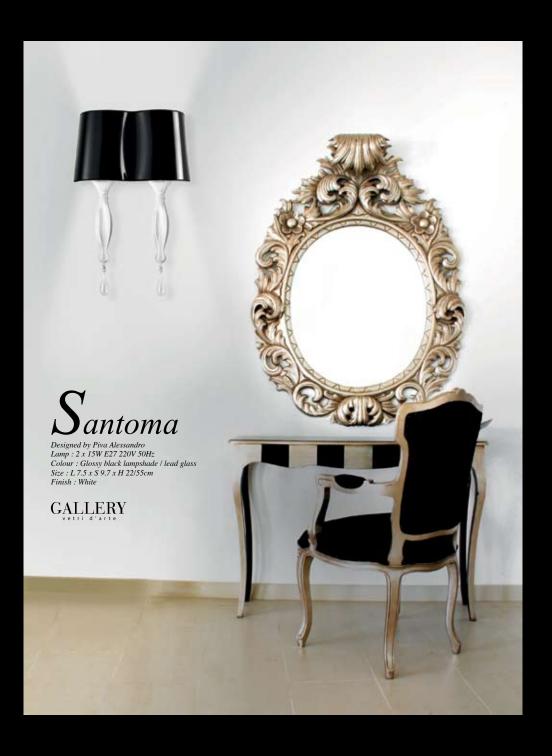

chetti Lamp : 1x42W GX24q-4 Colour : Ivory Size : D 70 x H 35/200cm

### **FOSCARINI**





Designed by R & D Lamp: 1 x 150W E27 230V 50Hz Colour: Brown Size: 60 x L 45/200cm Finish: Black



• p&vlighting



All details are subject to changes without prior notice.













# $I_{mplode}$

Designed by Gregorio Spini Lamp: 3 x 100W E27 220V 50Hz Colour: Glossy White Size: 38 x H 38/120cm Finish: White







# WALL LAMP







# $F_{old}$

Fold worked on the art of origami and concept of paper aeroplanes of our childhood, concealing the light source and projecting a direct light upwards and reflected off the wall.

Designed by Odoardo Fioravanti Lamp: 1 x 80W halogen 220V / 1 x 26 W fluorescent 220V Colour: White Size: L 35 x P 16 x H 23 cm Finish: Polycarbonate

# **FOSCARINI**











# $E_{\it ris}$

Lamp: 2 x 24W 2G11 220V 50Hz Colour: White / Gold Size: L 45 x W 37.5 x H 10cm Finish: White

muranodue





Lamp: 10 x 1.2W LED Cree 3000k Colour: White Size: S 16 x H 4.2 x L 29cm



• Rotaliana

All details are subject to changes without prior notice.





# TABLE LAMP



Designed by Marc Sadler Lamp: 1 x 48W R7s 220V 50Hz clessII Colour: Gray Size: D 18 x H 63cm Finish: Fabric and anodised metal



# Caboche

Designed by PATRICIA URQUIOLA & ELIANA GEROTTO Lamp: 1x120W R7s energy saver Colour: White

irregular ellipse that gives a sense of becoming, Anisha outlines an empty space and fills it with its light, producing a magical sensation.

Designed by Studio Lievore Altherr Molina Lamp: 1 x 4.5W LED 220V Colour : White Size : L 23/33 x P 5 x H 32/46 cm Finish : ABS