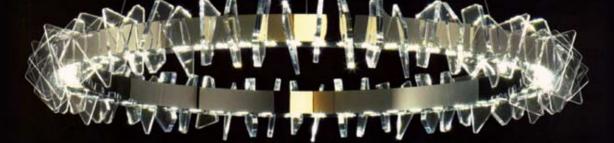

## $G_{anci}$

Designed by Gruppo Al Due Due Sette Lamp: 48 x 1.1W 58W LED 4000K Colour: Transparent Size: 1D 54 x H 40cm Finish: Chrome

Patrizia Volpato

Designed by Mauro Bertoldini Lamp: 6 x 35W 12V GY6.35 Colour: Black / White Size: D 85cm