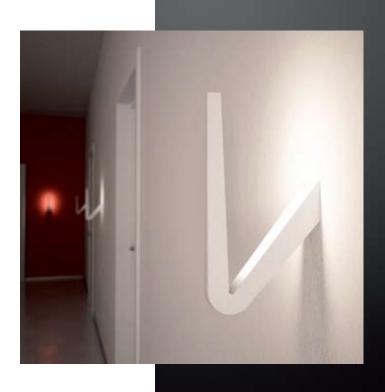

# $F_{old}$

Fold worked on the art of origami and concept of paper aeroplanes of our childhood, concealing the light source and projecting a direct light upwards and reflected off the wall.

Designed by Odoardo Fioravanti Lamp: 1 x 80W halogen 220V / 1 x 26 W fluorescent 220V Colour: White Size: L 35 x P 16 x H 23 cm Finish: Polycarbonate