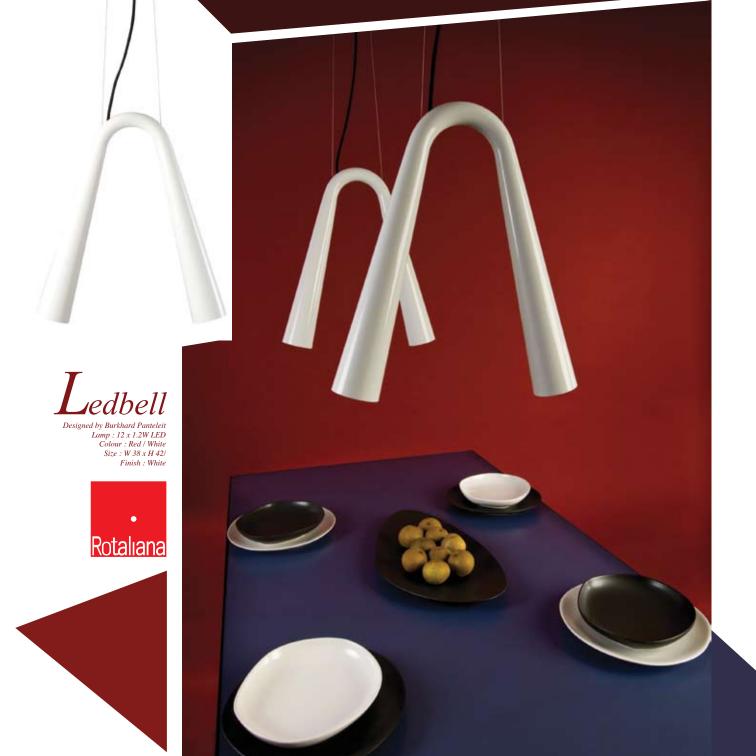

# $E_{\it ris}$

Lamp: 2 x 24W 2G11 220V 50Hz Colour: White / Gold Size: L 45 x W 37.5 x H 10cm Finish: White

muranodue

Lamp: 10 x 1.2W LED Cree 3000k Colour: White Size: S 16 x H 4.2 x L 29cm

• Rotaliana

All details are subject to changes without prior notice.