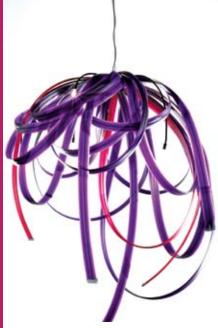

### Fan

Lamp : 8 X 20W G4 12V 230V 50Hz Colour : Violet & Fuchsia Size : 70 x H 70cm Fi nish : Chrome

**TALAMP** 