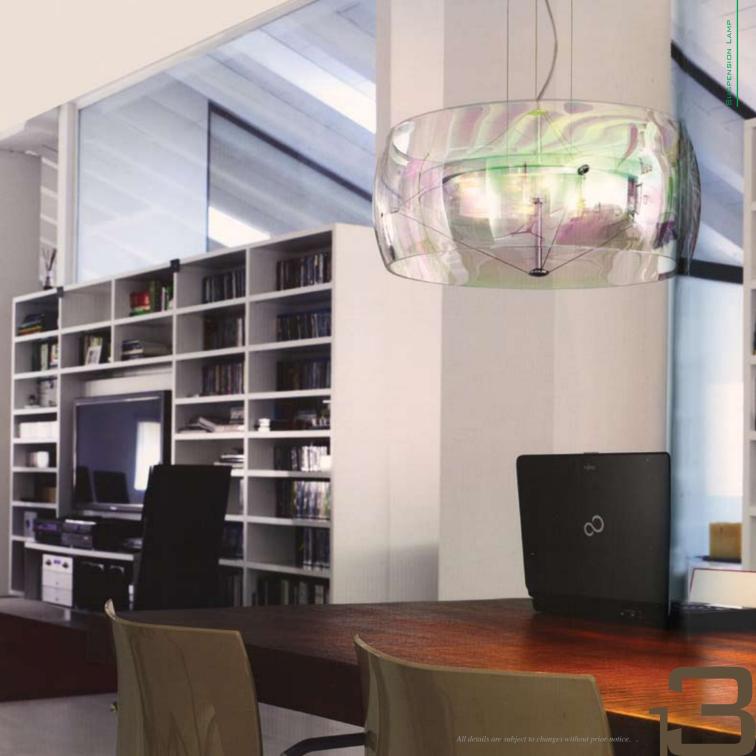

:: movelight \*

arturo alvarez arturo alvarez arturo alvarez

Designed by Bertjan Pot Lamp: 1 X 100W E27 220V 50Hz Colour : White TYVEK Size: D:70 x H: 70/150cm Finish: White

Designed by Hector Serrano Lamp: 1 X 100W E27 220V 50Hz Colour: Birch Size: D:60 x H: 70/90cm

Finish: White

A vibrant shape that seems to be constantly changing. A cloud of suggestive curves of impossible volumes where the future intersects with the present in a subtle way. A self-confident shape made of cutting-edge materials.