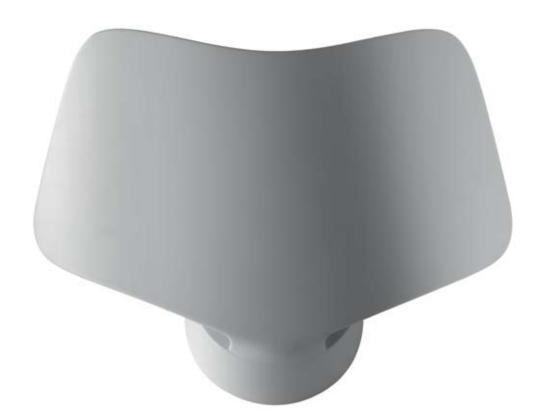

# $F_{old}$

Fold worked on the art of origami and concept of paper aeroplanes of our childhood, concealing the light source and projecting a direct light upwards and reflected off the wall.

Designed by Odoardo Fioravanti Lamp: 1 x 80W halogen 220V / 1 x 26 W fluorescent 220V Colour: White Size: L 35 x P 16 x H 23 cm Finish: Polycarbonate