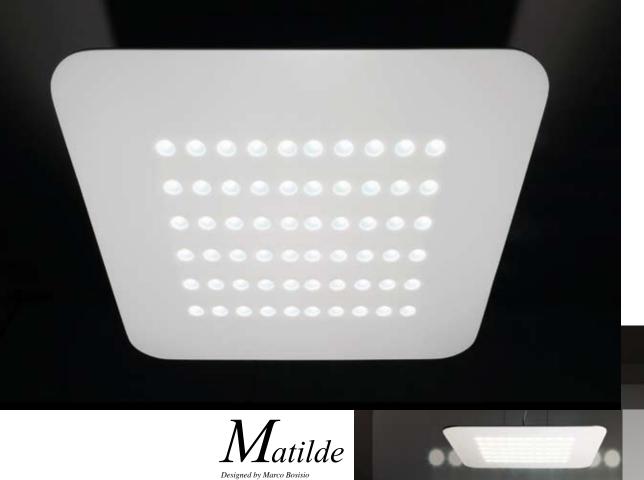

ED 4000K Colour: Transparent Size: 1D 54 x H 40cm Finish: Chrome

Patrizia Volpato







Designed by Mauro Bertoldini Lamp: 6 x 35W 12V GY6.35 Colour: Black / White Size: D 85cm

:: movelight \*









arturo alvarez arturo alvarez arturo alvarez



Designed by Bertjan Pot Lamp: 1 X 100W E27 220V 50Hz Colour : White TYVEK Size: D:70 x H: 70/150cm Finish: White

Designed by Hector Serrano Lamp: 1 X 100W E27 220V 50Hz Colour: Birch Size: D:60 x H: 70/90cm

Finish: White







A vibrant shape that seems to be constantly changing. A cloud of suggestive curves of impossible volumes where the future intersects with the present in a subtle way. A self-confident shape made of cutting-edge materials.

Lamp: 3 X 100W E27 220V 50Hz Colour: White SILICONE Size: D 70 x H 25/150cm Finish: Nickel





Lamp: 60 Led-24W 3000K Colour: White Size: L46xW46xH150cm Finish: White

### **Fontana**Arte









### Fan

Lamp : 8 X 20W G4 12V 230V 50Hz Colour : Violet & Fuchsia Size : 70 x H 70cm Fi nish : Chrome

**TALAMP** 



# $T_{ropico}$

Designed by Giulio Iacchetti Lamp : 1x42W GX24q-4 Colour : Ivory Size : D 70 x H 35/200cm

### **FOSCARINI**





Designed by R & D Lamp: 1 x 150W E27 230V 50Hz Colour: Brown Size: 60 x L 45/200cm Finish: Black



• p&vlighting



All details are subject to changes without prior notice.













# $I_{mplode}$

Designed by Gregorio Spini Lamp: 3 x 100W E27 220V 50Hz Colour: Glossy White Size: 38 x H 38/120cm Finish: White







# WALL LAMP







# $F_{old}$

Fold worked on the art of origami and concept of paper aeroplanes of our childhood, conceali