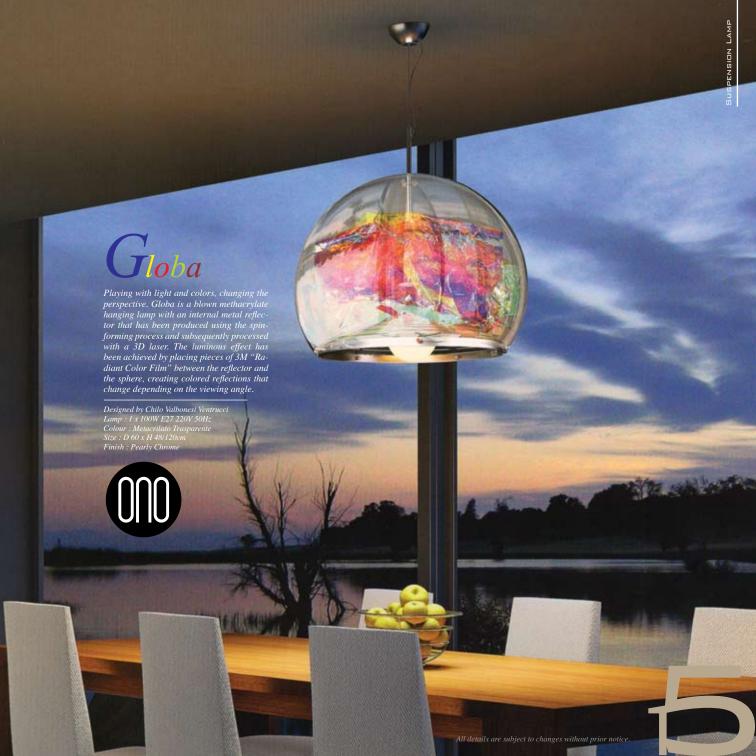

MP P.09 - 30

# CEILING LAMP



Isla

Designed by Mirone Gabriele
Lamp: 2 x 18W G24q2 220V 50Hz
Colour: White / glossy black front disc
Size: D 50 x H 9.2cm
Finish: White

muranodue









 $\overline{B}$ lanche

Designed by Roberta Vitadello – Stefano Traverso Lamp: 4 X 28W E14 230V 50Hz Colour: White Size: 9 I x H 58cm Finish: Chrome









# $D_{ivya}$

muranodue



Reef
Designed by Lorenzo Zanovello
Lamp: 2 x 100W E27 220V 50Hz classII
Colour: Materic Silver Lear
Size: 80 x 18 x H 35cm





# SUSPENSION LAMP





## $G_{anci}$

Designed by Gruppo Al Due Due Sette Lamp: 48 x 1.1W 58W LED 4000K Colour: Transparent Size: 1D 54 x H 40cm Finish: Chrome

Patrizia Volpato







Designed by Mauro Bertoldini Lamp: 6 x 35W 12V GY6.35 Colour: Black / White Size: D 85cm

:: movelight \*









arturo alvarez arturo alvarez arturo alvarez



Designed by Bertjan Pot Lamp: 1 X 100W E27 220V 50Hz Colour : White TYVEK Size: D:70 x H: 70/150cm Finish: White

Designed by Hector Serrano Lamp: 1 X 100W E27 220V 50Hz Colour: Birch Size: D:60 x H: 70/90cm

Finish: White







A vibrant shape that seems to be constantly changing. A cloud of suggestive curves of impossible volumes where the future intersects with the present in a subtle way. A self-confident shape made of cutting-edge materials.

Lamp: 3 X 100W E27 220V 50Hz Colour: White SILICONE Size: D 70 x H 25/150cm Finish: Nickel





Lamp: 60 Led-24W 3000K Colour: White Size: L46xW46xH150cm Finish: White

### **Fontana**Arte









### Fan

Lamp : 8 X 20W G4 12V 230V 50Hz Colour : Violet & Fuchsia Size : 70 x H 70cm Fi nish : C