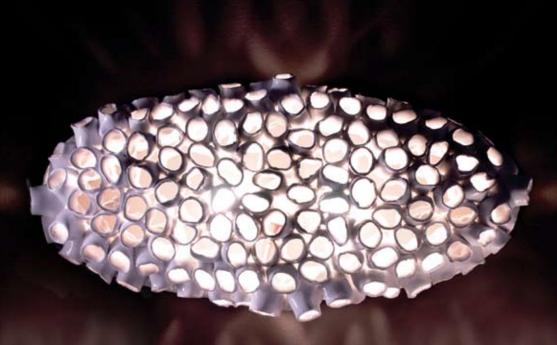

## $G_{anci}$

Designed by Gruppo Al Due Due Sette Lamp: 48 x 1.1W 58W LED 4000K Colour: Transparent Size: 1D 54 x H 40cm Finish: Chrome

Patrizia Volpato

Designed by Mauro Bertoldini Lamp: 6 x 35W 12V GY6.35 Colour: Black / White Size: D 85cm