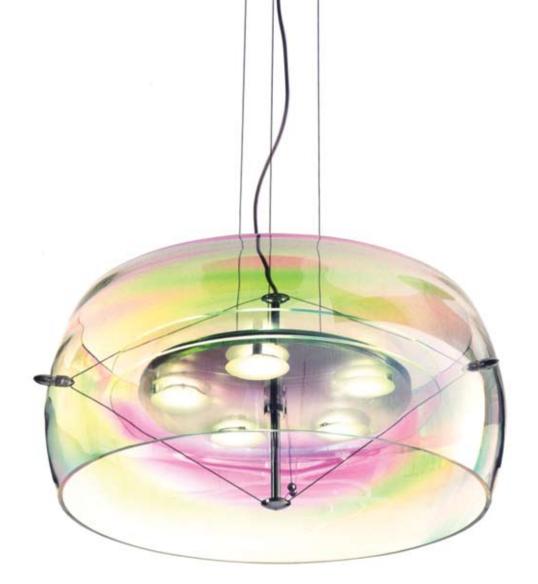

:: movelight \*

arturo alvarez arturo alvarez arturo alvarez

Designed by Bertjan Pot Lamp: 1 X 100W E27 220V 50Hz Colour : White TYVEK Size: D:70 x H: 70/150cm Finish: White

Designed by Hector Serrano Lamp: 1 X 100W E27 220V 50Hz Colour: Birch Size: D:60 x H: 70/90cm

Finish: White

A vibrant shape that seems to be constantly changing. A cloud of suggestive curves of impossible volumes where the future intersects with the present in a subtle way. A self-confident shape made of cutting-edge materials.