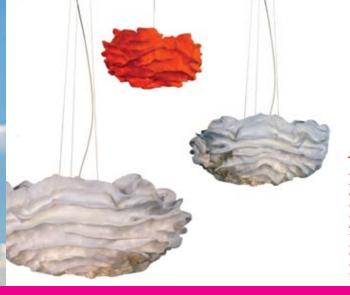

:: movelight \*

arturo alvarez arturo alvarez arturo alvarez

Designed by Bertjan Pot Lamp: 1 X 100W E27 220V 50Hz Colour : White TYVEK Size: D:70 x H: 70/150cm Finish: White

Designed by Hector Serrano Lamp: 1 X 100W E27 220V 50Hz Colour: Birch Size: D:60 x H: 70/90cm

Finish: White

A vibrant shape that seems to be constantly changing. A cloud of suggestive curves of impossible volumes where the future intersects with the present in a subtle way. A self-confident shape made of cutting-edge materials.