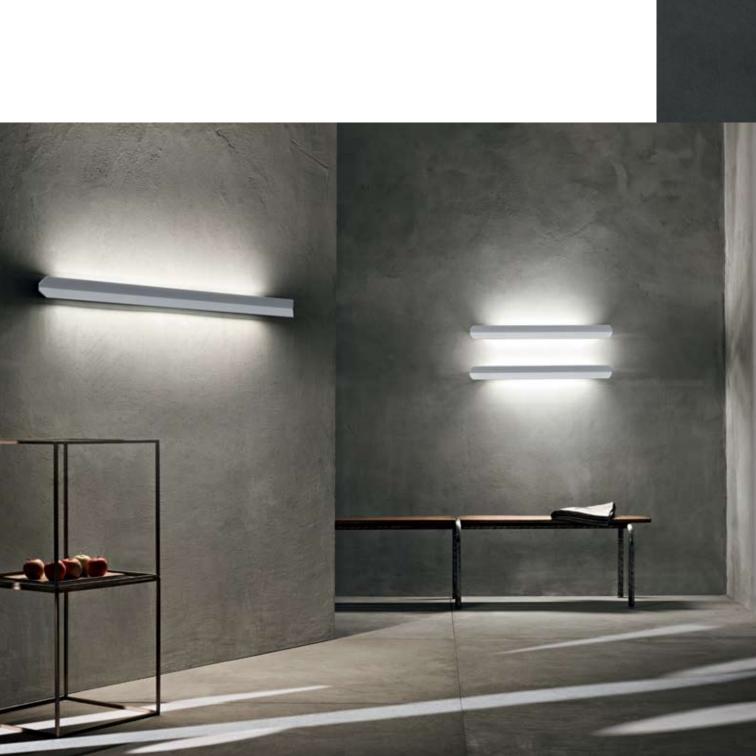

# $E_{\it ris}$

Lamp: 2 x 24W 2G11 220V 50Hz Colour: White / Gold Size: L 45 x W 37.5 x H 10cm Finish: White

muranodue

Lamp: 10 x 1.2W LED Cree 3000k Colour: White Size: S 16 x H 4.2 x L 29cm

• Rotaliana

All details are subject to changes without prior notice.