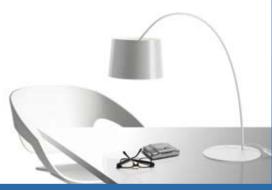

# TABLE LAMP

Designed by Marc Sadler Lamp: 1 x 48W R7s 220V 50Hz clessII Colour: Gray Size: D 18 x H 63cm Finish: Fabric and anodised metal