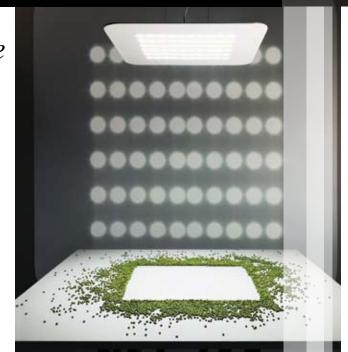

ed by Mauro Bertoldini Lamp: 6 x 35W 12V GY6.35 Colour: Black / White Size: D 85cm

:: movelight \*









arturo alvarez arturo alvarez arturo alvarez



Designed by Bertjan Pot Lamp: 1 X 100W E27 220V 50Hz Colour : White TYVEK Size: D:70 x H: 70/150cm Finish: White

Designed by Hector Serrano Lamp: 1 X 100W E27 220V 50Hz Colour: Birch Size: D:60 x H: 70/90cm

Finish: White







A vibrant shape that seems to be constantly changing. A cloud of suggestive curves of impossible volumes where the future intersects with the present in a subtle way. A self-confident shape made of cutting-edge materials.

Lamp: 3 X 100W E27 220V 50Hz Colour: White SILICONE Size: D 70 x H 25/150cm Finish: Nickel





Lamp: 60 Led-24W 3000K Colour: White Size: L46xW46xH150cm Finish: White

### **Fontana**Arte









### Fan

Lamp : 8 X 20W G4 12V 230V 50Hz Colour : Violet & Fuchsia Size : 70 x H 70cm Fi nish : Chrome

**TALAMP** 



# $T_{ropico}$

Designed by Giulio Iacchetti Lamp : 1x42W GX24q-4 Colour : Ivory Size : D 70 x H 35/200cm

### **FOSCARINI**





Designed by R & D Lamp: 1 x 150W E27 230V 50Hz Colour: Brown Size: 60 x L 45/200cm Finish: Black



• p&vlighting



All details are subject to changes without prior notice.













# $I_{mplode}$

Designed by Gregorio Spini Lamp: 3 x 100W E27 220V 50Hz Colour: Glossy White Size: 38 x H 38/120cm Finish: White







# WALL LAMP







# $F_{old}$

Fold worked on the art of origami and concept of paper aeroplanes of our childhood, concealing the light source and projecting a direct light upwards and reflected off the wall.

Designed