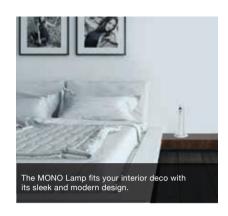

## Sleek, Aesthetic Design

The AZEL MONO heightens its appeal with a sleek, stylish design. Available in a range of vibrant colours, these lights will fit seamlessly with your living space.

# MORE THAN JUST A BEDSIDE LAMP

Dimmable at a touch and removable from its base, the AZEL MONO Lamp can double up as mood lighting for your living room or table lighting for romantic al fresco dining. What's more, with built-in Qi technology, you can even use your lamp to wirelessly charge your mobile phone simply by placing it on the lamp base.