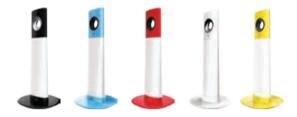

## Sleek, Aesthetic Design

The AZEL MONO heightens its appeal with a sleek, stylish design. Available in a range of vibrant colours, these lights will fit seamlessly with your living space.

## Available in 5 colours:

Black Classic, elegant design which adds sophistication to your interior decoration

Blue Instill tranquility and coolness with this refreshing MONO lamp

Red
Inject passion
and excitement
with this
gorgeous and
outstanding
colour

White Clean, simple design that suits every living space

Yellow
Create a
fun, warm
and vibrant
atmosphere
with this
cheerful colour

By creating a magnetic field to induce voltage, Qi Technology enables users to wirelessly charge their mobile phones and other devices without using a cable.