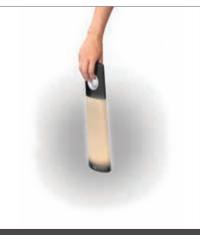

#### **Convenient Dual Functionality**

The AZEL MONO boasts versatility and functionality. You can easily transform it from a table lamp to a handheld light, making it your perfect lighting companion.

The lamp can be detached from the base to function as a portable handheld light for added mobility