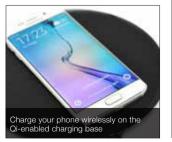

# MORE THAN JUST A BEDSIDE LAMP

Dimmable at a touch and removable from its base, the AZEL MONO Lamp can double up as mood lighting for your living room or table lighting for romantic al fresco dining. What's more, with built-in Qi technology, you can even use your lamp to wirelessly charge your mobile phone simply by placing it on the lamp base.

White Clean, simple design that suits every living space

Yellow
Create a
fun, warm
and vibrant
atmosphere
with this
cheerful colour

By creating a magnetic field to induce voltage, Qi Technology enables users to wirelessly charge their mobile phones and other devices without using a cable.