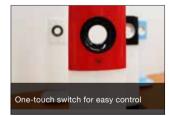

# MORE THAN JUST A BEDSIDE LAMP

Dimmable at a touch and removable from its base, the AZEL MONO Lamp can double up as mood lighting for your living room or table lighting for romantic al fresco dining. What's more, with built-in Qi technology, you can even use your lamp to wirelessly charge your mobile phone simply by placing it on the lamp base.

The lamp can be detached from the base to function as a portable handheld light for added mobility